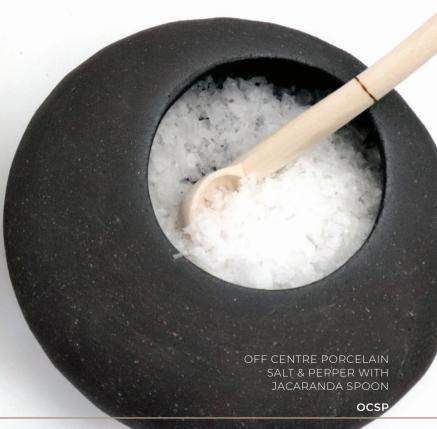

Product Code

Matt Black Flat Bottom Mug

Product Code

FBM

Off Centre Porcelain Salt & Pepper with Jacaranda Spoon

Product Code

OCSP

Matt Black & White Classic Teacup