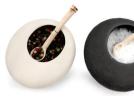

Product Code

Matt Black Flat Bottom Mug

Product Code

FBM

Off Centre Porcelain Salt & Pepper with Jacaranda Spoon

Product Code

OCSP

Matt Black & White Classic Teacup