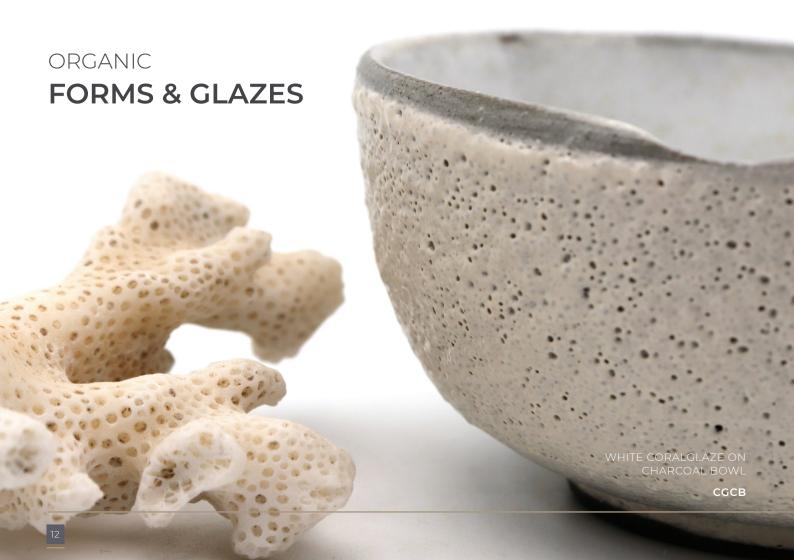

# TEXTURES & COLOURS

Smooth Terracotta

**Smooth Charcoal** 

Raw Porcelain

**Textured Charcoal** 

Camel

**Coral Glaze** 

Lichen Green