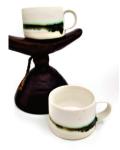

Product Code

cc

Black with White Line Tea Bowl

Product Code

BTB

CGTB

White Glaze Dipped Noodle Bowl

Product Code