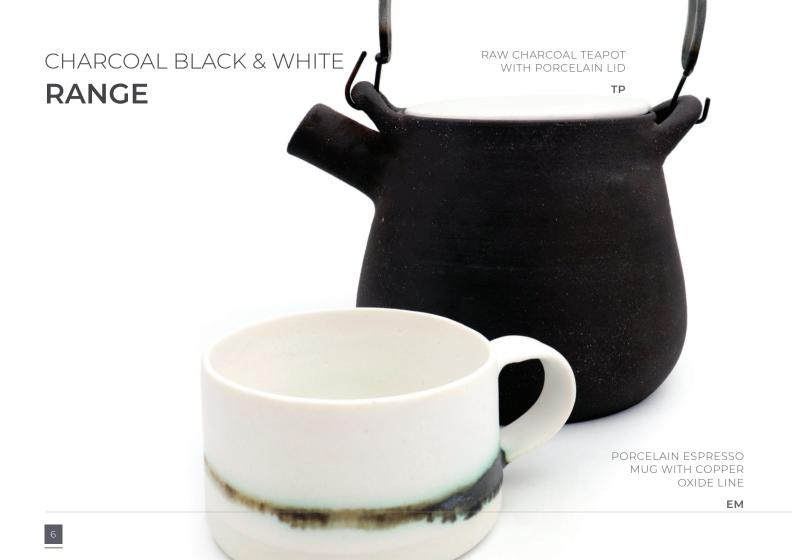

O&V

Classic Matt White Jug

Product Code

WCJ

Porcelain with Copper Line Espresso Mug

Product Code

EM

Diamond Charcoal Chefs Dinner Set