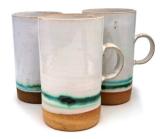

White with Turquoise Line Tall Mugs

Product Code

тм

Classic Black Cup with Classic Flat Saucer

Product Code

СС

Oil & Vinegar Jars with Wooden Lid

Product Code